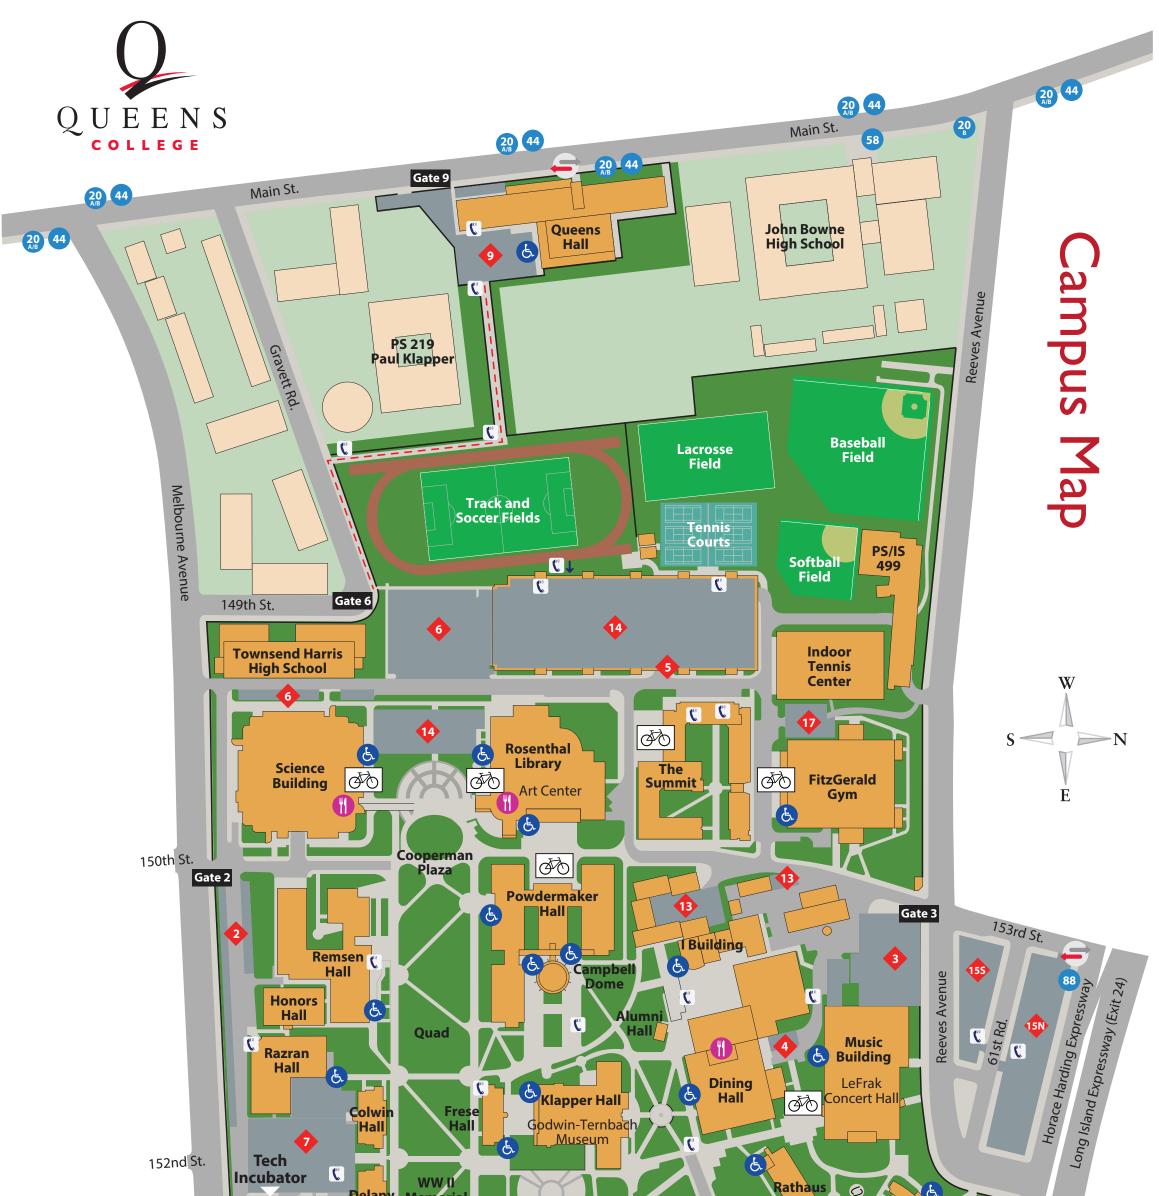

| Melbourne Avenue<br>Student Union ()<br>Student Union<br>Parking Garage<br>Gate 1                                                                                                                                            | n Alumni          | Kiely Hall | G Building                  | Hall<br>Gertz<br>Center<br>Center<br>Main<br>Intrance<br>Kissena<br>Hall<br>10 | 34)               | 88<br>17<br>na Boulevard<br>17 |
|------------------------------------------------------------------------------------------------------------------------------------------------------------------------------------------------------------------------------|-------------------|------------|-----------------------------|--------------------------------------------------------------------------------|-------------------|--------------------------------|
| Duilding Abbusyistics                                                                                                                                                                                                        | FitzGerald Gym    | FG         | Kiely Hall                  | KY                                                                             | Rathaus Hall      | RA                             |
| Building Abbreviations                                                                                                                                                                                                       | Frese Hall        | FH         | ,<br>King Hall              | KG                                                                             | Razran Hall       | RZ                             |
| Alumni Hall AE                                                                                                                                                                                                               | G Building        | GB         | Kissena Hall                | KS                                                                             | Remsen Hall       | RE                             |
| Campbell Dome DM                                                                                                                                                                                                             | Gertz Center      | GC         | Klapper Hall                | KP                                                                             | Rosenthal Library | RO                             |
| Colden Auditorium CA                                                                                                                                                                                                         | Goldstein Theatre | GT         | Music Building              | MU                                                                             | Science Building  | SB                             |
| Colwin Hall CH                                                                                                                                                                                                               | Honors Hall       | HH         | Powdermaker Hall            | PH                                                                             | Student Union     | SU                             |
| Delany Hall DY                                                                                                                                                                                                               | I Building        | IB         | <b>Professional Studies</b> | CEPI                                                                           | Tech Incubator    | CEP2                           |
| Dining Hall DH                                                                                                                                                                                                               | Jefferson Hall    | JH         | Queens Hall                 | QH                                                                             | The Summit        |                                |
| Key QC Boundary Parking Lots Bus Routes Food Services QC Shuttle Bus Accessibility<br>Ramps Emergency<br>Phones   Buildings Off Campus Sidewalks Roadways Grassy Areas Athletics Fields Parking Areas Bike<br>Racks Charging |                   |            |                             |                                                                                |                   |                                |

<sup>\*</sup>Designated Charging Location