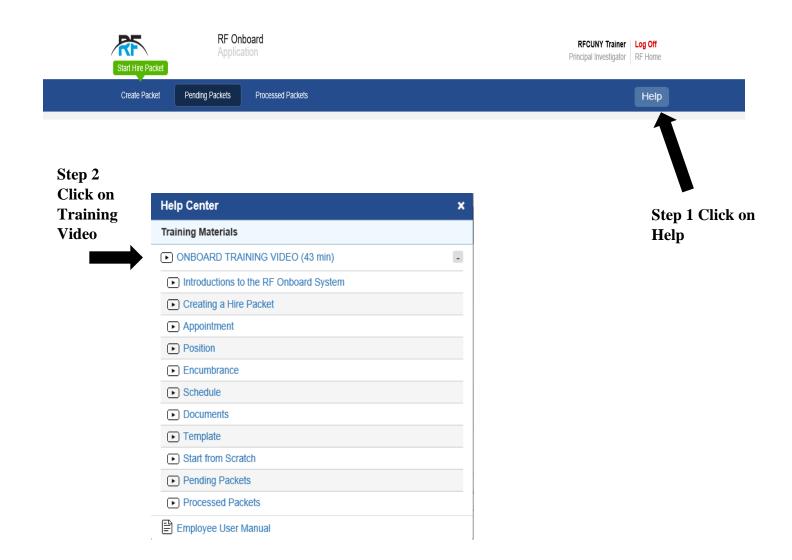

To Access the video, please go to the RF website, hover over Electronic Tools, scroll down the drop-down menu and click on RF Onboard – NEW. On the RF Onboard tool bar click the Help button (**Step1**) and a dropdown menu will appear. Click on the Onboard Training video (**Step2**). Underneath the video is a video table of contents for each section of the main training video. There is also an Employee user Manual for you to review. This manual is for your hire to use if they need further understanding in completing their hire packet. Please note, the video is only for hiring managers. (PI, GO and Admin)