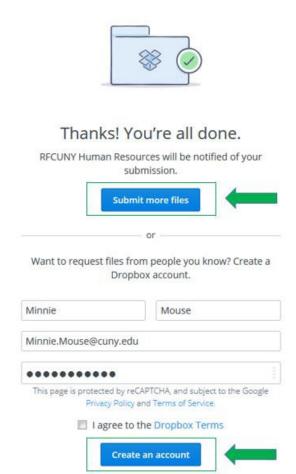

Step 5. You have successfully uploaded the document to the Digital Mailbox. Click "Submit more files" to upload more documents.

Optional: Create your own Dropbox account.