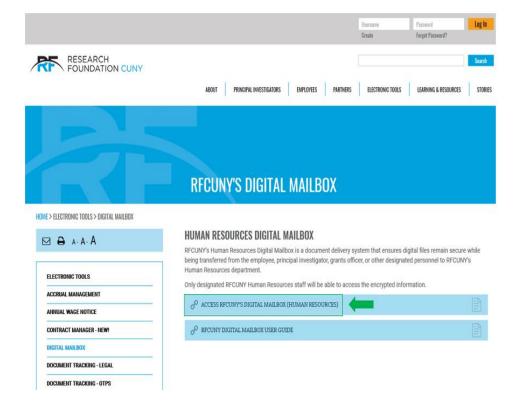

## RFCUNY DIGITAL MAILBOX USER GUIDE (HUMAN RESOURCES)

Step 1. Visit www.rfcuny.org > Electronic Tools > Digital Mailbox

Step 2. Select Access RFCUNY's Digital Mailbox (Human Resources)

## RFCUNY Human Resources Digital Mailbox

Only RFCUNY Human Resources will see these files unless they choose to share them.

Step 4. Enter your first and last name with a valid email address, then click "Upload."