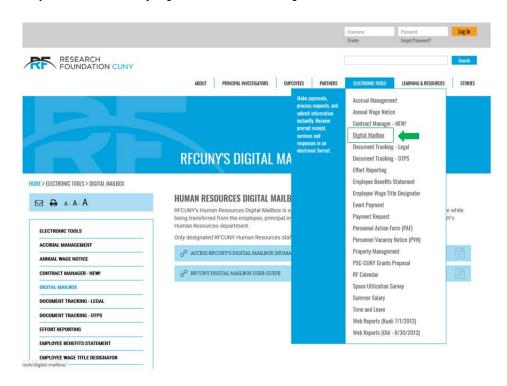

## RFCUNY DIGITAL MAILBOX USER GUIDE (HUMAN RESOURCES)

Step 1. Visit www.rfcuny.org > Electronic Tools > Digital Mailbox

Step 2. Select Access RFCUNY's Digital Mailbox (Human Resources)