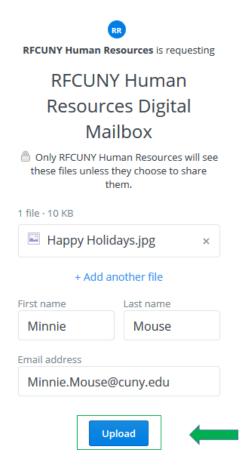

## RFCUNY Human Resources Digital Mailbox

Only RFCUNY Human Resources will see these files unless they choose to share them.

Step 4. Enter your first and last name with a valid email address, then click "Upload."

Step 5. You have successfully uploaded the document to the Digital Mailbox. Click "Submit more files" to upload more documents.

Optional: Create your own Dropbox account.