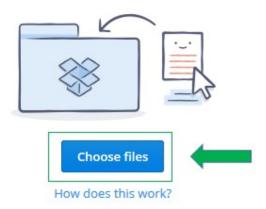

## RFCUNY Human Resources Digital Mailbox

Only RFCUNY Human Resources will see these files unless they choose to share them.

Step 4. Enter your first and last name with a valid email address, then click "Upload."