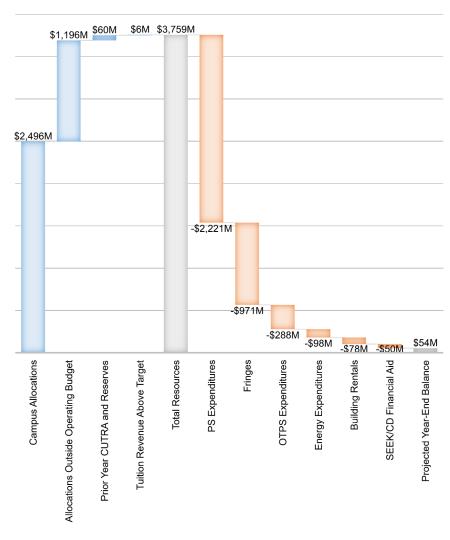

The City University of New York 2019-2020 Mid-Year Financial Report Comparison of Resources to Expenditures (\$000)

|                                |           |              | Projected |
|--------------------------------|-----------|--------------|-----------|
|                                | Total     | Total        | Year-End  |
|                                | Resources | Expenditures | Balance   |
|                                |           |              |           |
| Baruch College                 | 223,584   | 221,861      | 1,723     |
| Brooklyn College               | 222,676   | 221,326      | 1,350     |
| City College                   | 272,167   | 267,986      | 4,182     |
| Hunter College                 | 296,267   | 295,137      | 1,130     |
| John Jay College               | 191,327   | 191,245      | 83        |
| Lehman College                 | 181,497   | 170,993      | 10,504    |
| Medgar Evers College           | 93,364    | 93,304       | 60        |
| NYC College of Technology      | 174,793   | 174,292      | 501       |
| Queens College                 | 226,846   | 223,818      | 3,028     |
| College of Staten Island       | 166,404   | 166,309      | 95        |
| York College                   | 98,496    | 98,344       | 152       |
| Senior Colleges Total          | 2,147,421 | 2,124,614    | 22,807    |
|                                |           |              |           |
| Graduate Center                | 203,049   | 201,497      | 1,552     |
| CUNY School of Law             | 40,100    | 38,962       | 1,139     |
| Newmark School of Journalism   | 17,574    | 16,580       | 994       |
| School of Professional Studies | 43,472    | 35,525       | 7,947     |
| School of Public Health        | 22,426    | 21,718       | 708       |
| School of Labor                | 10,514    | 10,094       | 420       |
| Grad. and Prof. Schools Total  | 337,137   | 324,375      | 12,761    |
|                                |           |              |           |
| BMCC                           | 269,145   | 264,730      | 4,415     |
| Bronx CC                       | 136,989   | 135,903      | 1,086     |
| Guttman CC                     | 34,729    | 34,196       | 533       |
| Hostos CC                      | 101,971   | 98,667       | 3,305     |
| Kingsborough CC                | 154,045   | 153,159      | 886       |
| LaGuardia CC                   | 197,039   | 195,809      | 1,229     |
| Queensborough CC               | 165,101   | 163,656      | 1,445     |
| Community Colleges Total       | 1,059,020 | 1,046,120    | 12,899    |
| , ,                            |           |              |           |
| Shared Services                | 146,927   | 142,685      | 4,242     |
| System Administration          | 45,379    | 44,528       | 850       |
| University Programs            | 22,841    | 22,720       | 121       |
| - <del>-</del>                 |           |              |           |
| University Total               | 3,758,724 | 3,705,043    | 53,681    |
|                                |           |              |           |

The City University of New York 2019-2020 Mid-Year Financial Report Resources Detail (\$000)

|                                | Total Campus |         |        | Building | SEEK/CD       | Allocations<br>Outside<br>Operating | Prior Year<br>CUTRA and | Tuition<br>Revenue |           |
|--------------------------------|--------------|---------|--------|----------|---------------|-------------------------------------|-------------------------|--------------------|-----------|
|                                | Allocations  | Fringes | Energy | Rentals  | Financial Aid | Budget                              | Reserves                | Above Target       | Total     |
| Baruch College                 | 147,812      | 63,308  | 4,434  | 2,303    | 1,728         | 71,773                              | 1,031                   | 2,968              | 223,584   |
| Brooklyn College               | 148,318      | 61,054  | 8,587  | 2,885    | 1,472         | 73,998                              | 1,937                   | (1,577)            | 222,676   |
| City College                   | 175,864      | 71,328  | 13,054 | 2,706    | 1,439         | 88,527                              | 5,443                   | 2,333              | 272,167   |
| Hunter College                 | 195,334      | 83,236  | 7,987  | 6,153    | 895           | 98,271                              | 204                     | 2,457              | 296,267   |
| John Jay College               | 121,873      | 52,264  | 4,796  | 6,758    | 1,865         | 65,683                              | 1,126                   | 2,644              | 191,327   |
| Lehman College                 | 114,076      | 47,606  | 5,330  | 937      | 1,722         | 55,595                              | 9,614                   | 2,212              | 181,497   |
| Medgar Evers College           | 65,726       | 26,044  | 2,027  | 477      | 2,290         | 30,837                              | -                       | (3,200)            | 93,364    |
| NYC College of Technology      | 112,444      | 47,720  | 8,792  | 3,689    | 3,284         | 63,486                              | 859                     | (1,996)            | 174,793   |
| Queens College                 | 145,986      | 62,144  | 6,806  | 5,319    | 1,955         | 76,223                              | 2,951                   | 1,685              | 226,846   |
| College of Staten Island       | 112,749      | 46,069  | 5,799  | 647      | 3,090         | 55,606                              | 13                      | (1,964)            | 166,404   |
| York College                   | 66,024       | 27,543  | 3,124  | -        | 1,263         | 31,929                              | -                       | 542                | 98,496    |
| Senior Colleges Total          | 1,406,209    | 588,314 | 70,735 | 31,874   | 21,004        | 711,928                             | 23,179                  | 6,105              | 2,147,421 |
| Graduate Center                | 140,280      | 47,247  | 2,263  | _        | 9,000         | 58,510                              | 3,090                   | 1,170              | 203,049   |
| CUNY School of Law             | 22,049       | 9,548   | -      | 5,008    | -             | 14,557                              | 2,273                   | 1,222              | 40,100    |
| Newmark School of Journalism   | 9,542        | 3,728   | _      | 3,145    | _             | 6,874                               | 1,109                   | <sup>′</sup> 50    | 17,574    |
| School of Professional Studies | 20,836       | 8,508   | 172    | 3,387    | _             | 12,067                              | 8,592                   | 1,978              | 43,472    |
| School of Public Health        | 12,355       | 5,650   | -      | 2,417    | -             | 8,066                               | 515                     | 1,490              | 22,426    |
| School of Labor                | 7,164        | 2,654   | -      | -        | -             | 2,654                               | 712                     | (16)               | 10,514    |
| Grad. and Prof. Schools Total  | 212,226      | 77,336  | 2,435  | 13,957   | 9,000         | 102,727                             | 16,290                  | 5,893              | 337,137   |
| BMCC                           | 190,190      | 62,942  | 5,841  | _        | 5,252         | 74,035                              | 8,220                   | (3,300)            | 269,145   |
| Bronx CC                       | 95,026       | 36,710  | 3,132  | _        | 3,665         | 43,506                              | 290                     | (1,834)            | 136,989   |
| Guttman CC                     | 26,292       | 7,298   | 306    | _        | -             | 7,604                               | 91                      | 742                | 34,729    |
| Hostos CC                      | 69,404       | 25,384  | 2,465  | _        | 1,232         | 29,081                              | 3,526                   | (39)               | 101,971   |
| Kingsborough CC                | 104,194      | 40,815  | 5,028  | _        | 2,987         | 48,830                              | 1,526                   | (505)              | 154,045   |
| LaGuardia CC                   | 137,893      | 49,927  | 3,675  | _        | 3,654         | 57,257                              | 3,284                   | (1,395)            | 197,039   |
| Queensborough CC               | 110,546      | 44,204  | 3,384  | -        | 2,843         | 50,431                              | 3,433                   | 691                | 165,101   |
| Community Colleges Total       | 733,545      | 267,280 | 23,831 |          | 19,634        | 310,744                             | 20,371                  | (5,640)            | 1,059,020 |
| , , , ,                        | ,            | ,       | ,      |          | .,            | ,                                   | .,.                     | (-,,               | , , -     |
| Shared Services                | 98,873       | 26,135  | 403    | 21,517   | -             | 48,055                              | -                       | -                  | 146,927   |
| System Administration          | 28,300       | 9,303   | 117    | 7,659    | -             | 17,079                              | -                       | -                  | 45,379    |
| University Programs            | 17,110       | 3,104   | 72     | 2,555    | -             | 5,731                               | -                       | -                  | 22,841    |
| University Total               | 2,496,262    | 971,471 | 97,592 | 77,563   | 49,638        | 1,196,264                           | 59,840                  | 6,358              | 3,758,724 |
| Chirolotty Total               | 2,100,202    | 071,471 | 01,002 | 11,000   | -10,000       | 1,100,207                           | 55,540                  | 5,550              | 3,700,727 |