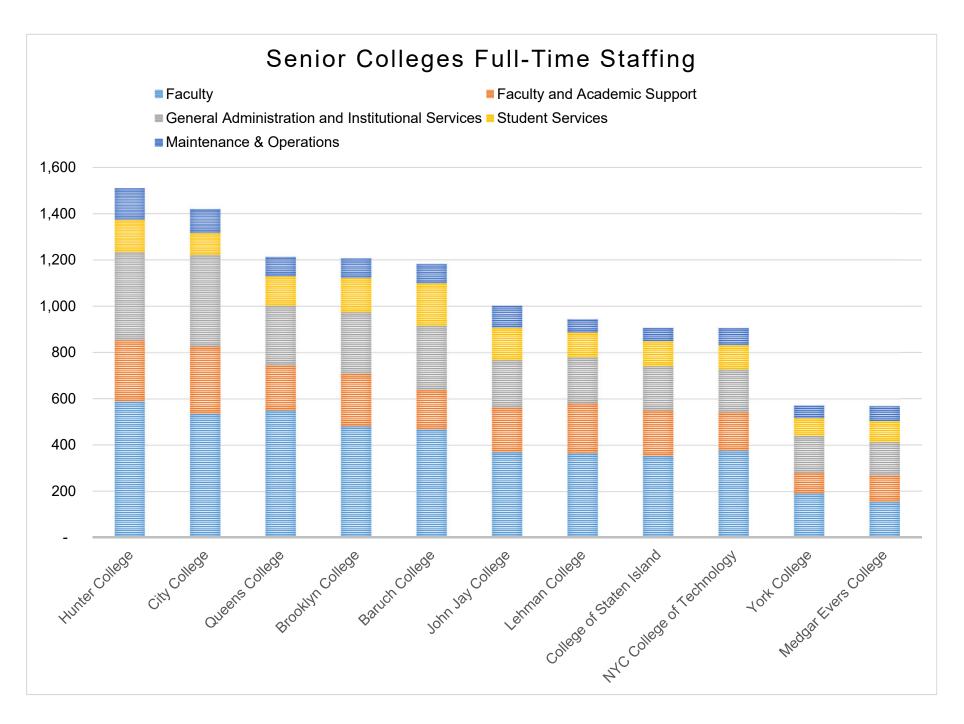

The City University of New York 2019-2020 Mid-Year Financial Report Full-Time Staffing Details

| _                              | Faculty | Faculty<br>Support | Academic<br>Support | Student<br>Services | General<br>Administration | Maintenance<br>& Operations | General<br>Institutional<br>Services | SEEK/CD | Total  |
|--------------------------------|---------|--------------------|---------------------|---------------------|---------------------------|-----------------------------|--------------------------------------|---------|--------|
| Baruch College                 | 469     | 142                | 29                  | 174                 | 124                       | 82                          | 152                                  | 10      | 1,182  |
| Brooklyn College               | 482     | 171                | 55                  | 140                 | 128                       | 84                          | 138                                  | 8       | 1,206  |
| City College                   | 536     | 242                | 49                  | 92                  | 185                       | 103                         | 210                                  | 2       | 1,419  |
| Hunter College                 | 591     | 198                | 65                  | 134                 | 178                       | 136                         | 202                                  | 6       | 1,510  |
| John Jay College               | 370     | 152                | 42                  | 131                 | 87                        | 94                          | 117                                  | 9       | 1,002  |
| Lehman College                 | 366     | 167                | 49                  | 96                  | 107                       | 56                          | 92                                   | 11      | 944    |
| Medgar Evers College           | 156     | 80                 | 35                  | 82                  | 68                        | 64                          | 75                                   | 9       | 569    |
| NYC College of Technology      | 378     | 120                | 45                  | 98                  | 91                        | 73                          | 94                                   | 7       | 906    |
| Queens College                 | 551     | 136                | 59                  | 118                 | 132                       | 83                          | 124                                  | 10      | 1,213  |
| College of Staten Island       | 354     | 174                | 23                  | 101                 | 96                        | 56                          | 95                                   | 8       | 907    |
| York College                   | 193     | 69                 | 20                  | 70                  | 66                        | 54                          | 92                                   | 8       | 572    |
| Senior Colleges Total          | 4,447   | 1,651              | 471                 | 1,236               | 1,262                     | 885                         | 1,391                                | 88      | 11,431 |
| Graduate Center                | 295     | 135                | 162                 | 71                  | 4                         | 49                          | 89                                   | -       | 805    |
| CUNY School of Law             | 53      | 2                  | 6                   | 25                  | 2                         | 38                          | 30                                   | -       | 156    |
| Newmark School of Journalism   | 15      | 3                  | 3                   | 8                   | -                         | 40                          | 2                                    | -       | 71     |
| School of Professional Studies | 22      | 26                 | -                   | 34                  | 5                         | 18                          | 28                                   | -       | 133    |
| School of Public Health        | 40      | 4                  | 7                   | 12                  | 3                         | 30                          | 12                                   | -       | 108    |
| School of Labor                | 6       | 6                  | 5                   | 23                  | -                         | 8                           | 5                                    | -       | 53     |
| Grad. and Prof. Schools Total  | 431     | 176                | 183                 | 173                 | 14                        | 183                         | 166                                  | -       | 1,326  |
| вмсс                           | 574     | 177                | 44                  | 172                 | 139                       | 76                          | 157                                  | 8       | 1,347  |
| Bronx CC                       | 302     | 121                | 48                  | 100                 | 81                        | 69                          | 118                                  | 6       | 845    |
| Guttman CC                     | 51      | 7                  | 6                   | 41                  | 3                         | 26                          | 24                                   | -       | 158    |
| Hostos CC                      | 190     | 89                 | 27                  | 89                  | 66                        | 50                          | 79                                   | 4       | 594    |
| Kingsborough CC                | 341     | 162                | 31                  | 90                  | 120                       | 66                          | 98                                   | 7       | 915    |
| LaGuardia CC                   | 359     | 114                | 110                 | 191                 | 50                        | 87                          | 176                                  | 7       | 1,094  |
| Queensborough CC               | 407     | 178                | 31                  | 117                 | 94                        | 48                          | 111                                  | 5       | 991    |
| Community Colleges Total       | 2,224   | 848                | 297                 | 800                 | 553                       | 422                         | 763                                  | 37      | 5,944  |
| Shared Services                | -       | -                  | 34                  | 136                 | -                         | 318                         | 240                                  | -       | 728    |
| System Administration          | -       | -                  | 45                  | 27                  | 17                        | 72                          | 21                                   | -       | 182    |
| University Programs            | -       | -                  | 77                  | -                   | -                         | -                           | -                                    | 6       | 83     |
| University Total               | 7,102   | 2,675              | 1,107               | 2,372               | 1,846                     | 1,880                       | 2,581                                | 131     | 19,694 |

The City University of New York 2019-2020 Mid-Year Financial Report Full-Time Staffing Trend

|                                |           |           |           | \             | /s. Fall 2017 | vs. Fall 2018 |     |
|--------------------------------|-----------|-----------|-----------|---------------|---------------|---------------|-----|
|                                | Fall 2017 | Fall 2018 | Fall 2019 | vs. Fall 2017 | [%]           | vs. Fall 2018 | [%] |
| Baruch College                 | 1,204     | 1,224     | 1,182     | (22)          | -2%           | (42)          | -3% |
| Brooklyn College               | 1,233     | 1,214     | 1,206     | (27)          | -2%           | (8)           | -1% |
| City College                   | 1,470     | 1,437     | 1,419     | (51)          | -3%           | (18)          | -1% |
| Hunter College                 | 1,550     | 1,579     | 1,510     | (40)          | -3%           | (69)          | -4% |
| John Jay College               | 985       | 994       | 1,002     | 17            | 2%            | 8             | 1%  |
| Lehman College                 | 939       | 966       | 944       | 5             | 1%            | (22)          | -2% |
| Medgar Evers College           | 590       | 583       | 569       | (21)          | -4%           | (14)          | -2% |
| NYC College of Technology      | 893       | 930       | 906       | 13            | 1%            | (24)          | -3% |
| Queens College                 | 1,199     | 1,229     | 1,213     | 14            | 1%            | (16)          | -1% |
| College of Staten Island       | 924       | 953       | 907       | (17)          | -2%           | (46)          | -5% |
| York College                   | 598       | 589       | 572       | (26)          | -4%           | (17)          | -3% |
| Senior Colleges Total          | 11,587    | 11,698    | 11,431    | (156)         | -1%           | (267)         | -2% |
| Graduate Center                | 719       | 760       | 805       | 86            | 12%           | 45            | 6%  |
| CUNY School of Law             | 143       | 139       | 156       | 13            | 9%            | 17            | 12% |
| Newmark School of Journalism   | 65        | 73        | 71        | 6             | 9%            | (2)           | -3% |
| School of Professional Studies | 132       | 114       | 133       | 1             | 1%            | 19            | 17% |
| School of Public Health        | 94        | 100       | 108       | 14            | 15%           | 8             | 8%  |
| School of Labor                | -         | 41        | 53        | 53            | n/a           | 12            | 29% |
| Grad. and Prof. Schools Total  | 1,153     | 1,227     | 1,326     | 173           | 15%           | 99            | 8%  |
| BMCC                           | 1,328     | 1,352     | 1,347     | 19            | 1%            | (5)           | 0%  |
| Bronx CC                       | 917       | 903       | 845       | (72)          | -8%           | (58)          | -6% |
| Guttman CC                     | 163       | 165       | 158       | (5)           | -3%           | (7)           | -4% |
| Hostos CC                      | 621       | 640       | 594       | (27)          | -4%           | (46)          | -7% |
| Kingsborough CC                | 911       | 928       | 915       | 4             | 0%            | (13)          | -1% |
| LaGuardia CC                   | 1,125     | 1,119     | 1,094     | (31)          | -3%           | (25)          | -2% |
| Queensborough CC               | 1,020     | 1,031     | 991       | (29)          | -3%           | (40)          | -4% |
| Community Colleges Total       | 6,085     | 6,138     | 5,944     | (141)         | -2%           | (194)         | -3% |
| Shared Services                | 692       | 727       | 728       | 36            | 5%            | 1             | 0%  |
| System Administration          | 208       | 171       | 182       | (26)          | -13%          | 11            | 6%  |
| University Programs            | 9         | 60        | 83        | 74            | 822%          | 23            | 38% |
| University Total               | 19,734    | 20,021    | 19,694    | (40)          | 0%            | (327)         | -2% |