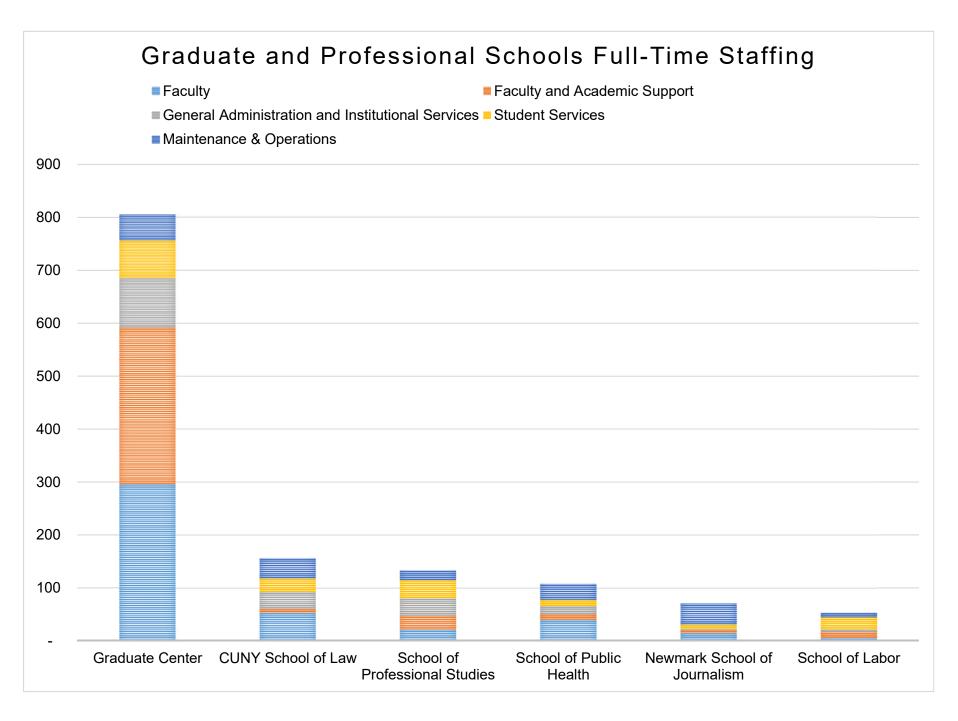

The City University of New York 2019-2020 Mid-Year Financial Report Full-Time Staffing Details

| _                              | Faculty | Faculty<br>Support | Academic<br>Support | Student<br>Services | General<br>Administration | Maintenance<br>& Operations | General<br>Institutional<br>Services | SEEK/CD | Total  |
|--------------------------------|---------|--------------------|---------------------|---------------------|---------------------------|-----------------------------|--------------------------------------|---------|--------|
| Baruch College                 | 469     | 142                | 29                  | 174                 | 124                       | 82                          | 152                                  | 10      | 1,182  |
| Brooklyn College               | 482     | 171                | 55                  | 140                 | 128                       | 84                          | 138                                  | 8       | 1,206  |
| City College                   | 536     | 242                | 49                  | 92                  | 185                       | 103                         | 210                                  | 2       | 1,419  |
| Hunter College                 | 591     | 198                | 65                  | 134                 | 178                       | 136                         | 202                                  | 6       | 1,510  |
| John Jay College               | 370     | 152                | 42                  | 131                 | 87                        | 94                          | 117                                  | 9       | 1,002  |
| Lehman College                 | 366     | 167                | 49                  | 96                  | 107                       | 56                          | 92                                   | 11      | 944    |
| Medgar Evers College           | 156     | 80                 | 35                  | 82                  | 68                        | 64                          | 75                                   | 9       | 569    |
| NYC College of Technology      | 378     | 120                | 45                  | 98                  | 91                        | 73                          | 94                                   | 7       | 906    |
| Queens College                 | 551     | 136                | 59                  | 118                 | 132                       | 83                          | 124                                  | 10      | 1,213  |
| College of Staten Island       | 354     | 174                | 23                  | 101                 | 96                        | 56                          | 95                                   | 8       | 907    |
| York College                   | 193     | 69                 | 20                  | 70                  | 66                        | 54                          | 92                                   | 8       | 572    |
| Senior Colleges Total          | 4,447   | 1,651              | 471                 | 1,236               | 1,262                     | 885                         | 1,391                                | 88      | 11,431 |
| Graduate Center                | 295     | 135                | 162                 | 71                  | 4                         | 49                          | 89                                   | -       | 805    |
| CUNY School of Law             | 53      | 2                  | 6                   | 25                  | 2                         | 38                          | 30                                   | -       | 156    |
| Newmark School of Journalism   | 15      | 3                  | 3                   | 8                   | -                         | 40                          | 2                                    | -       | 71     |
| School of Professional Studies | 22      | 26                 | -                   | 34                  | 5                         | 18                          | 28                                   | -       | 133    |
| School of Public Health        | 40      | 4                  | 7                   | 12                  | 3                         | 30                          | 12                                   | -       | 108    |
| School of Labor                | 6       | 6                  | 5                   | 23                  | -                         | 8                           | 5                                    | -       | 53     |
| Grad. and Prof. Schools Total  | 431     | 176                | 183                 | 173                 | 14                        | 183                         | 166                                  | -       | 1,326  |
| вмсс                           | 574     | 177                | 44                  | 172                 | 139                       | 76                          | 157                                  | 8       | 1,347  |
| Bronx CC                       | 302     | 121                | 48                  | 100                 | 81                        | 69                          | 118                                  | 6       | 845    |
| Guttman CC                     | 51      | 7                  | 6                   | 41                  | 3                         | 26                          | 24                                   | -       | 158    |
| Hostos CC                      | 190     | 89                 | 27                  | 89                  | 66                        | 50                          | 79                                   | 4       | 594    |
| Kingsborough CC                | 341     | 162                | 31                  | 90                  | 120                       | 66                          | 98                                   | 7       | 915    |
| LaGuardia CC                   | 359     | 114                | 110                 | 191                 | 50                        | 87                          | 176                                  | 7       | 1,094  |
| Queensborough CC               | 407     | 178                | 31                  | 117                 | 94                        | 48                          | 111                                  | 5       | 991    |
| Community Colleges Total       | 2,224   | 848                | 297                 | 800                 | 553                       | 422                         | 763                                  | 37      | 5,944  |
| Shared Services                | -       | -                  | 34                  | 136                 | -                         | 318                         | 240                                  | -       | 728    |
| System Administration          | -       | -                  | 45                  | 27                  | 17                        | 72                          | 21                                   | -       | 182    |
| University Programs            | -       | -                  | 77                  | -                   | -                         | -                           | -                                    | 6       | 83     |
| University Total               | 7,102   | 2,675              | 1,107               | 2,372               | 1,846                     | 1,880                       | 2,581                                | 131     | 19,694 |

The City University of New York 2019-2020 Mid-Year Financial Report Full-Time Staffing Trend

|                                |           |           |           | \             | /s. Fall 2017 | vs. Fall 2018 |     |
|--------------------------------|-----------|-----------|-----------|---------------|---------------|---------------|-----|
|                                | Fall 2017 | Fall 2018 | Fall 2019 | vs. Fall 2017 | [%]           | vs. Fall 2018 | [%] |
| Baruch College                 | 1,204     | 1,224     | 1,182     | (22)          | -2%           | (42)          | -3% |
| Brooklyn College               | 1,233     | 1,214     | 1,206     | (27)          | -2%           | (8)           | -1% |
| City College                   | 1,470     | 1,437     | 1,419     | (51)          | -3%           | (18)          | -1% |
| Hunter College                 | 1,550     | 1,579     | 1,510     | (40)          | -3%           | (69)          | -4% |
| John Jay College               | 985       | 994       | 1,002     | 17            | 2%            | 8             | 1%  |
| Lehman College                 | 939       | 966       | 944       | 5             | 1%            | (22)          | -2% |
| Medgar Evers College           | 590       | 583       | 569       | (21)          | -4%           | (14)          | -2% |
| NYC College of Technology      | 893       | 930       | 906       | 13            | 1%            | (24)          | -3% |
| Queens College                 | 1,199     | 1,229     | 1,213     | 14            | 1%            | (16)          | -1% |
| College of Staten Island       | 924       | 953       | 907       | (17)          | -2%           | (46)          | -5% |
| York College                   | 598       | 589       | 572       | (26)          | -4%           | (17)          | -3% |
| Senior Colleges Total          | 11,587    | 11,698    | 11,431    | (156)         | -1%           | (267)         | -2% |
| Graduate Center                | 719       | 760       | 805       | 86            | 12%           | 45            | 6%  |
| CUNY School of Law             | 143       | 139       | 156       | 13            | 9%            | 17            | 12% |
| Newmark School of Journalism   | 65        | 73        | 71        | 6             | 9%            | (2)           | -3% |
| School of Professional Studies | 132       | 114       | 133       | 1             | 1%            | 19            | 17% |
| School of Public Health        | 94        | 100       | 108       | 14            | 15%           | 8             | 8%  |
| School of Labor                | -         | 41        | 53        | 53            | n/a           | 12            | 29% |
| Grad. and Prof. Schools Total  | 1,153     | 1,227     | 1,326     | 173           | 15%           | 99            | 8%  |
| BMCC                           | 1,328     | 1,352     | 1,347     | 19            | 1%            | (5)           | 0%  |
| Bronx CC                       | 917       | 903       | 845       | (72)          | -8%           | (58)          | -6% |
| Guttman CC                     | 163       | 165       | 158       | (5)           | -3%           | (7)           | -4% |
| Hostos CC                      | 621       | 640       | 594       | (27)          | -4%           | (46)          | -7% |
| Kingsborough CC                | 911       | 928       | 915       | 4             | 0%            | (13)          | -1% |
| LaGuardia CC                   | 1,125     | 1,119     | 1,094     | (31)          | -3%           | (25)          | -2% |
| Queensborough CC               | 1,020     | 1,031     | 991       | (29)          | -3%           | (40)          | -4% |
| Community Colleges Total       | 6,085     | 6,138     | 5,944     | (141)         | -2%           | (194)         | -3% |
| Shared Services                | 692       | 727       | 728       | 36            | 5%            | 1             | 0%  |
| System Administration          | 208       | 171       | 182       | (26)          | -13%          | 11            | 6%  |
| University Programs            | 9         | 60        | 83        | 74            | 822%          | 23            | 38% |
| University Total               | 19,734    | 20,021    | 19,694    | (40)          | 0%            | (327)         | -2% |