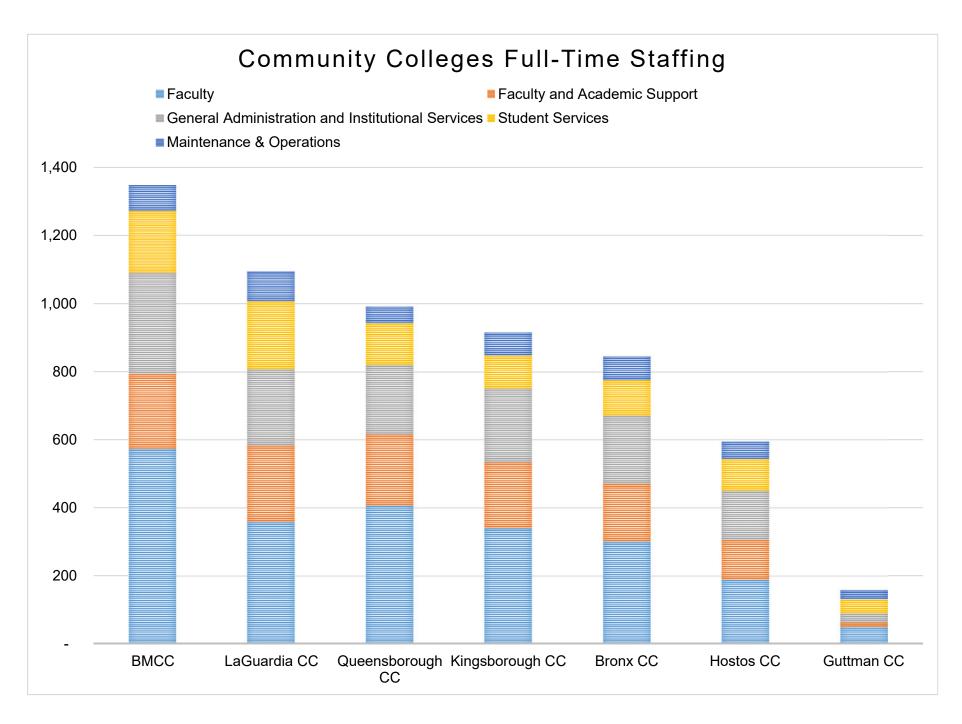

The City University of New York 2019-2020 Mid-Year Financial Report Full-Time Staffing Details

| _                              | Faculty | Faculty<br>Support | Academic<br>Support | Student<br>Services | General<br>Administration | Maintenance<br>& Operations | General<br>Institutional<br>Services | SEEK/CD | Total  |
|--------------------------------|---------|--------------------|---------------------|---------------------|---------------------------|-----------------------------|--------------------------------------|---------|--------|
| Baruch College                 | 469     | 142                | 29                  | 174                 | 124                       | 82                          | 152                                  | 10      | 1,182  |
| Brooklyn College               | 482     | 171                | 55                  | 140                 | 128                       | 84                          | 138                                  | 8       | 1,206  |
| City College                   | 536     | 242                | 49                  | 92                  | 185                       | 103                         | 210                                  | 2       | 1,419  |
| Hunter College                 | 591     | 198                | 65                  | 134                 | 178                       | 136                         | 202                                  | 6       | 1,510  |
| John Jay College               | 370     | 152                | 42                  | 131                 | 87                        | 94                          | 117                                  | 9       | 1,002  |
| Lehman College                 | 366     | 167                | 49                  | 96                  | 107                       | 56                          | 92                                   | 11      | 944    |
| Medgar Evers College           | 156     | 80                 | 35                  | 82                  | 68                        | 64                          | 75                                   | 9       | 569    |
| NYC College of Technology      | 378     | 120                | 45                  | 98                  | 91                        | 73                          | 94                                   | 7       | 906    |
| Queens College                 | 551     | 136                | 59                  | 118                 | 132                       | 83                          | 124                                  | 10      | 1,213  |
| College of Staten Island       | 354     | 174                | 23                  | 101                 | 96                        | 56                          | 95                                   | 8       | 907    |
| York College                   | 193     | 69                 | 20                  | 70                  | 66                        | 54                          | 92                                   | 8       | 572    |
| Senior Colleges Total          | 4,447   | 1,651              | 471                 | 1,236               | 1,262                     | 885                         | 1,391                                | 88      | 11,431 |
| Graduate Center                | 295     | 135                | 162                 | 71                  | 4                         | 49                          | 89                                   | -       | 805    |
| CUNY School of Law             | 53      | 2                  | 6                   | 25                  | 2                         | 38                          | 30                                   | -       | 156    |
| Newmark School of Journalism   | 15      | 3                  | 3                   | 8                   | -                         | 40                          | 2                                    | -       | 71     |
| School of Professional Studies | 22      | 26                 | -                   | 34                  | 5                         | 18                          | 28                                   | -       | 133    |
| School of Public Health        | 40      | 4                  | 7                   | 12                  | 3                         | 30                          | 12                                   | -       | 108    |
| School of Labor                | 6       | 6                  | 5                   | 23                  | -                         | 8                           | 5                                    | -       | 53     |
| Grad. and Prof. Schools Total  | 431     | 176                | 183                 | 173                 | 14                        | 183                         | 166                                  | -       | 1,326  |
| вмсс                           | 574     | 177                | 44                  | 172                 | 139                       | 76                          | 157                                  | 8       | 1,347  |
| Bronx CC                       | 302     | 121                | 48                  | 100                 | 81                        | 69                          | 118                                  | 6       | 845    |
| Guttman CC                     | 51      | 7                  | 6                   | 41                  | 3                         | 26                          | 24                                   | -       | 158    |
| Hostos CC                      | 190     | 89                 | 27                  | 89                  | 66                        | 50                          | 79                                   | 4       | 594    |
| Kingsborough CC                | 341     | 162                | 31                  | 90                  | 120                       | 66                          | 98                                   | 7       | 915    |
| LaGuardia CC                   | 359     | 114                | 110                 | 191                 | 50                        | 87                          | 176                                  | 7       | 1,094  |
| Queensborough CC               | 407     | 178                | 31                  | 117                 | 94                        | 48                          | 111                                  | 5       | 991    |
| Community Colleges Total       | 2,224   | 848                | 297                 | 800                 | 553                       | 422                         | 763                                  | 37      | 5,944  |
| Shared Services                | -       | -                  | 34                  | 136                 | -                         | 318                         | 240                                  | -       | 728    |
| System Administration          | -       | -                  | 45                  | 27                  | 17                        | 72                          | 21                                   | -       | 182    |
| University Programs            | -       | -                  | 77                  | -                   | -                         | -                           | -                                    | 6       | 83     |
| University Total               | 7,102   | 2,675              | 1,107               | 2,372               | 1,846                     | 1,880                       | 2,581                                | 131     | 19,694 |

The City University of New York 2019-2020 Mid-Year Financial Report Full-Time Staffing Trend

|                                |           |           |           | \             | /s. Fall 2017 | vs. Fall 2018 |     |
|--------------------------------|-----------|-----------|-----------|---------------|---------------|---------------|-----|
|                                | Fall 2017 | Fall 2018 | Fall 2019 | vs. Fall 2017 | [%]           | vs. Fall 2018 | [%] |
| Baruch College                 | 1,204     | 1,224     | 1,182     | (22)          | -2%           | (42)          | -3% |
| Brooklyn College               | 1,233     | 1,214     | 1,206     | (27)          | -2%           | (8)           | -1% |
| City College                   | 1,470     | 1,437     | 1,419     | (51)          | -3%           | (18)          | -1% |
| Hunter College                 | 1,550     | 1,579     | 1,510     | (40)          | -3%           | (69)          | -4% |
| John Jay College               | 985       | 994       | 1,002     | 17            | 2%            | 8             | 1%  |
| Lehman College                 | 939       | 966       | 944       | 5             | 1%            | (22)          | -2% |
| Medgar Evers College           | 590       | 583       | 569       | (21)          | -4%           | (14)          | -2% |
| NYC College of Technology      | 893       | 930       | 906       | 13            | 1%            | (24)          | -3% |
| Queens College                 | 1,199     | 1,229     | 1,213     | 14            | 1%            | (16)          | -1% |
| College of Staten Island       | 924       | 953       | 907       | (17)          | -2%           | (46)          | -5% |
| York College                   | 598       | 589       | 572       | (26)          | -4%           | (17)          | -3% |
| Senior Colleges Total          | 11,587    | 11,698    | 11,431    | (156)         | -1%           | (267)         | -2% |
| Graduate Center                | 719       | 760       | 805       | 86            | 12%           | 45            | 6%  |
| CUNY School of Law             | 143       | 139       | 156       | 13            | 9%            | 17            | 12% |
| Newmark School of Journalism   | 65        | 73        | 71        | 6             | 9%            | (2)           | -3% |
| School of Professional Studies | 132       | 114       | 133       | 1             | 1%            | 19            | 17% |
| School of Public Health        | 94        | 100       | 108       | 14            | 15%           | 8             | 8%  |
| School of Labor                | -         | 41        | 53        | 53            | n/a           | 12            | 29% |
| Grad. and Prof. Schools Total  | 1,153     | 1,227     | 1,326     | 173           | 15%           | 99            | 8%  |
| BMCC                           | 1,328     | 1,352     | 1,347     | 19            | 1%            | (5)           | 0%  |
| Bronx CC                       | 917       | 903       | 845       | (72)          | -8%           | (58)          | -6% |
| Guttman CC                     | 163       | 165       | 158       | (5)           | -3%           | (7)           | -4% |
| Hostos CC                      | 621       | 640       | 594       | (27)          | -4%           | (46)          | -7% |
| Kingsborough CC                | 911       | 928       | 915       | 4             | 0%            | (13)          | -1% |
| LaGuardia CC                   | 1,125     | 1,119     | 1,094     | (31)          | -3%           | (25)          | -2% |
| Queensborough CC               | 1,020     | 1,031     | 991       | (29)          | -3%           | (40)          | -4% |
| Community Colleges Total       | 6,085     | 6,138     | 5,944     | (141)         | -2%           | (194)         | -3% |
| Shared Services                | 692       | 727       | 728       | 36            | 5%            | 1             | 0%  |
| System Administration          | 208       | 171       | 182       | (26)          | -13%          | 11            | 6%  |
| University Programs            | 9         | 60        | 83        | 74            | 822%          | 23            | 38% |
| University Total               | 19,734    | 20,021    | 19,694    | (40)          | 0%            | (327)         | -2% |