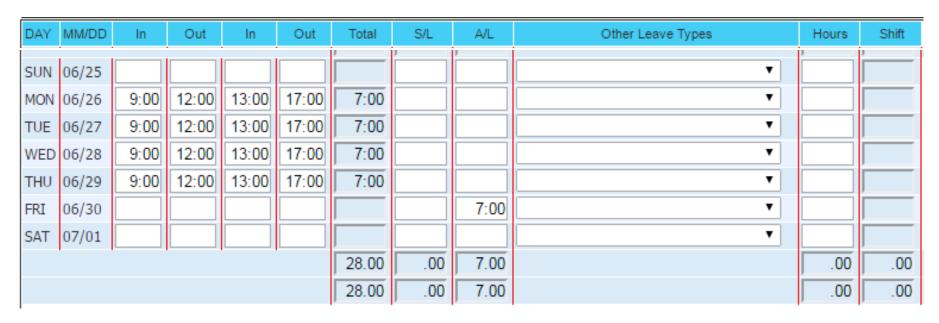

## **SUMMER TIMESHEET ENTRY**

SHORT DAYS: REGULAR 7 HOUR WORK DAY, CHARGE FRIDAY TO ANNUAL LEAVE. TOTAL 35 HRS

LONG DAYS: FOUR 8-3/4 HOUR DAYS. TOTAL 35 HOURS

| SUN | 06/25 |      |       |       |       |       |     |     | ▼        |     |     |
|-----|-------|------|-------|-------|-------|-------|-----|-----|----------|-----|-----|
| MON | 06/26 | 8:15 | 12:00 | 12:30 | 17:30 | 8:45  |     |     | ▼        |     |     |
| TUE | 06/27 | 8:15 | 12:00 | 12:30 | 17:30 | 8:45  |     |     | <b>▼</b> |     |     |
| WED | 06/28 | 8:15 | 12:00 | 12:30 | 17:30 | 8:45  |     |     | ▼        |     |     |
| THU | 06/29 | 8:15 | 12:00 | 12:30 | 17:30 | 8:45  |     |     | <b>▼</b> |     |     |
| FRI | 06/30 |      |       |       |       |       |     |     | ▼        |     |     |
| SAT | 07/01 |      |       |       |       |       |     |     | <b>▼</b> |     |     |
|     |       |      |       |       |       | 35.00 | .00 | .00 |          | .00 | .00 |
|     |       |      |       |       |       |       | .00 | .00 |          | .00 | .00 |