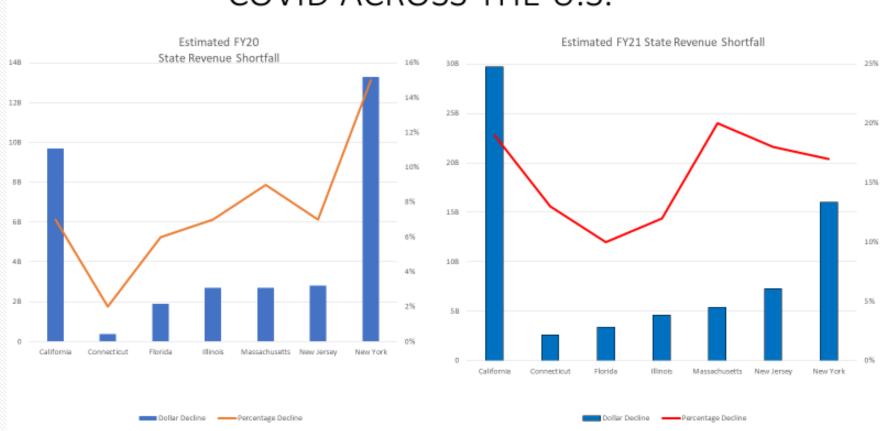

# FISCAL CHALLENGES

- COVID-19
  - More than 60% of QC Budget from NYS
    - NYS Revenues Down Significantly
      - \$14.5 billion projected revenue decline for FY 2021
      - \$62 billion total loss as a result of COVID-19 now projected through
         FY 2024
    - CARES Act (Subsequent Slide)
- Maintenance of Effort/Labor Cost Increases
- Funding Designations
  - Cannot co-mingle funds
  - Must use funds only for designated purposes
    - RF, QCF, Student Fees, Summit, etc.

#### COVID ACROSS THE U.S.

# FISCAL CHALLENGES

- Tax Levy Funds
  - Potential 15-20% Allocation Reduction
    - Correlates to NYS Revenue Deficits
    - \$20+ million potential allocation reduction
  - Potential Reductions in Enrollment; returning students down
  - Lowered Student Collection Rate
- Athletics Funds
  - Summer Camps potential \$2.5m revenue loss; \$1m net
  - Facilities Rental and Use potential \$1.2m revenue loss
- Residential Operations
  - Loss of Residential Occupancy/Revenue
    - CUNY guarantor on debt service
    - Partial CARES support