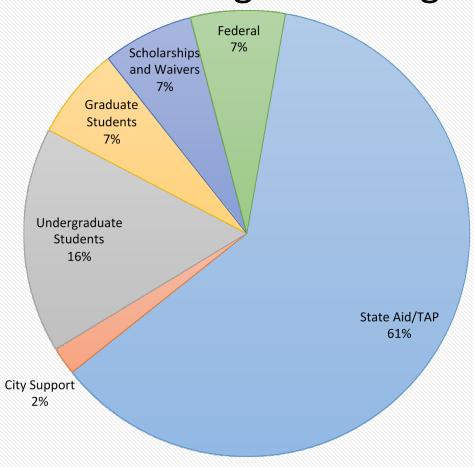

### TAX LEVY BUDGET

- The primary funding vehicle for college operations
- Funds derive from tuition paid by students coupled with governmental support
- FY 2020 Tax Levy Budget for Queens College totals
   ~\$145m (FY20 not significantly affected by COVID)
  - Excludes CUNY-Paid fringe on TL employees, utilities, capital monies (~\$72m)
- Activity regulated by NYS and CUNY guidelines