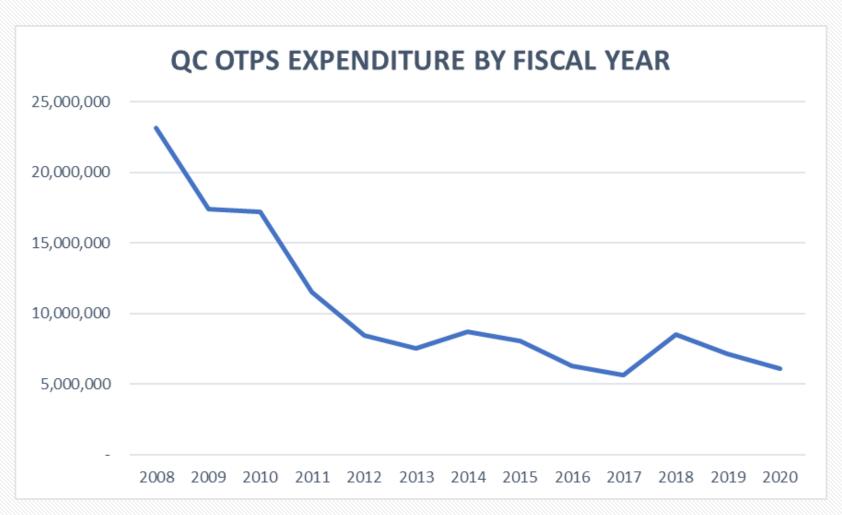

|                        | QC PROJECTED CONDITION: |         | 1,654    |



# **TAX LEVY OTPS REDUCTIONS**





# STUDENT FEES

- Athletics and Recreation
  - \$820k collected from Fees; \$5.3m total budget
- College Association
  - \$680k collected from Fees; \$1.6m total budget
- Student Services Corporation
  - \$2.7m collected from Fees; \$3.6m total budget
- Student Technology Fee
  - \$4.2m collected from Fees; \$4.2m total budget



# **Queens College Foundation**

QC FOUNDATION NET ASSETS - FYE 2020





# RESIDENTIAL SUMMIT

- Revenue for 510-bed Residential Operation is primarily funded by fees paid by students living at Summit
  - ~\$7 million/year in bed revenue
- Expense supports building, residential safety, staffing, and programming
- Cost of Summit Building
  - Debt Service of per year \$4.1m/year
- Challenges with reduced occupancy due to COVID



# **CAPITAL PROJECTS**

- ~\$95