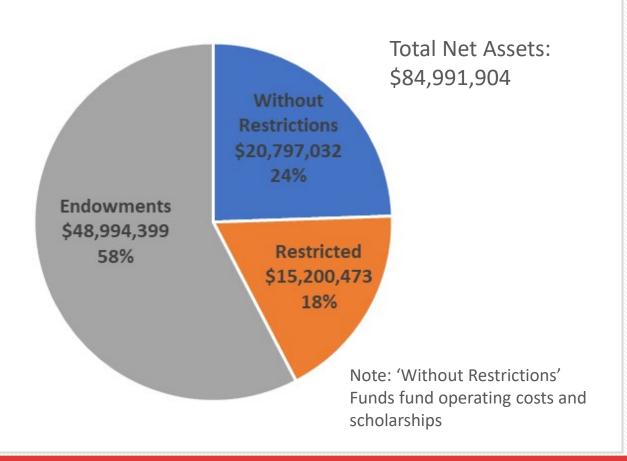

|                        | QC PROJECTED CONDITION: |         | 1,654    |



# **TAX LEVY OTPS REDUCTIONS**





# STUDENT FEES

- Athletics and Recreation
  - \$820k collected from Fees; \$5.3m total budget
- College Association
  - \$680k collected from Fees; \$1.6m total budget
- Student Services Corporation
  - \$2.7m collected from Fees; \$3.6m total budget
- Student Technology Fee
  - \$4.2m collected from Fees; \$4.2m total budget



# **Queens College Foundation**

QC FOUNDATION NET ASSETS - FYE 2020





# RESIDENTIAL SUMMIT

- Revenue for 510-bed Residential Operation is primarily funded by fees paid by students living at Summit
  - ~\$7 million/year in bed revenue
- Expense supports building, residential safety, staffing, and programming
- Cost of Summit Building
  - Debt Service of per year \$4.1m/year
- Challenges with reduced occupancy due to COVID



# **CAPITAL PROJECTS**

- ~\$95m in various state bonded projects in progress
- ~\$20m in NYC Resolution A ('Reso A' grants from City Council/Borough Presidents) projects in progress
- ~\$2m in various NYS Facilities Grants (CCAP/SAM)
- ~\$5-6m in annual critical maintenance capital fund
- ~\$390m in Deferred Maintenance currently



# **CAPITAL PROJECTS**

- New Roof for Gym
- New Chiller Plant (1<sup>st</sup> Phase)
- New labs for