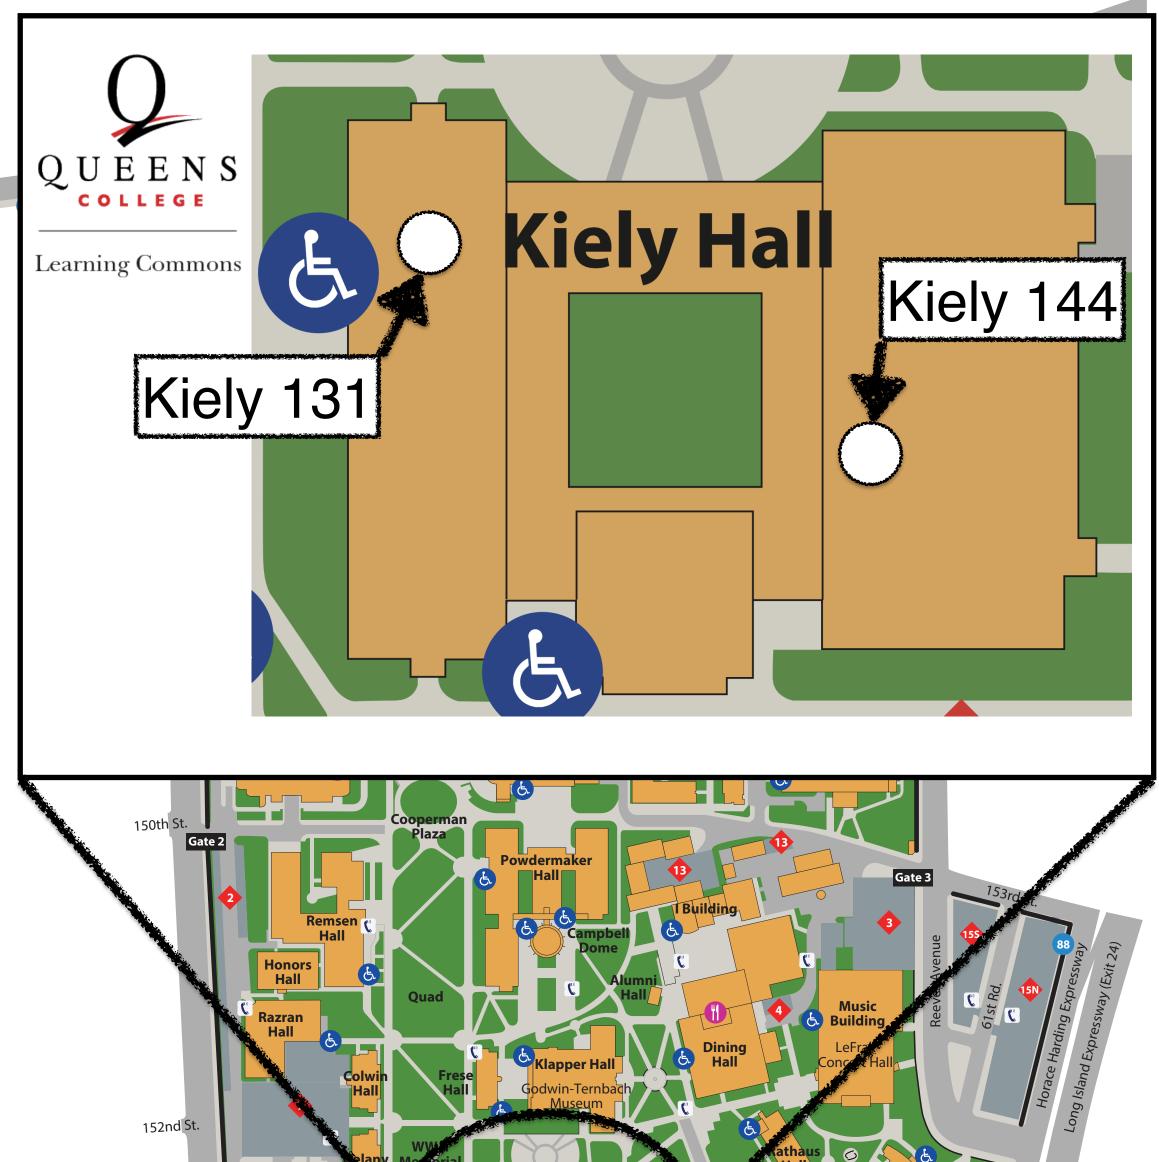

| C2 C1 Liazz Kiely Hal 0 Gertz Auditorium 8   Student Welcons Center 12 King Soldstein Fearre 7   Bookstore Welcons Center 12 King Soldstein Fearre 7   Student Union Center 12 King Soldstein Fearre 7   Student Union Plaza 12 King Soldstein Fearre 7   Student Union Plaza 12 King Soldstein Fearre 7   Student Union Plaza Plaza Main 10 34 25 Kissena Boulevard 7   Gate 34 25 Main 34 25 T T 10 10 10 10 10 10 10 10 10 10 10 10 10 10 10 10 10 10 10 10 10 10 10 10 10 10 10 10 10 < |    |                   |    |                  |      |                   |    |
|---------------------------------------------------------------------------------------------------------------------------------------------------------------------------------------------------------------------------------------------------------------------------------------------------------------------------------------------------------------------------------------------------------------------------------------------------------------------------------------------|----|-------------------|----|------------------|------|-------------------|----|
| Building Abbreviations                                                                                                                                                                                                                                                                                                                                                                                                                                                                      |    | Dining Hall       | DH | Jefferson Hall   | јн 👔 | Rathaus Hall      | RA |
|                                                                                                                                                                                                                                                                                                                                                                                                                                                                                             |    | FitzGerald Gym    | FG | Kiely Hall       | KY   | Razran Hall       | RZ |
| Alumni Hall                                                                                                                                                                                                                                                                                                                                                                                                                                                                                 | AE | Frese Hall        | FH | King Hall        | KG   | Remsen Hall       | RE |
| Campbell Dome                                                                                                                                                                                                                                                                                                                                                                                                                                                                               | DM | G Building        | GB | Kissena Hall     | KS   | Rosenthal Library | RO |
| Colden Auditorium                                                                                                                                                                                                                                                                                                                                                                                                                                                                           | CA | Gertz Center      | GC | Klapper Hall     | KP   | Science Building  | SB |
| Colwin Hall                                                                                                                                                                                                                                                                                                                                                                                                                                                                                 | CH | Goldstein Theatre | GT | Music Building   | MU   | Student Union     | SU |
| Continuing Ed I                                                                                                                                                                                                                                                                                                                                                                                                                                                                             | CI | Honors Hall       | HH | Powdermaker Hall | PH   | Tech Incubator    | C2 |
| Delany Hall                                                                                                                                                                                                                                                                                                                                                                                                                                                                                 | DY | I Building        | IB | Queens Hall      | QH   | The Summit        |    |
| Key QC Boundary Parking Lots Bus Routes Food Services QC Shuttle Bus Accessibility<br>Ramps Emergency<br>Phones   Buildings Off Campus Sidewalks Roadways Grassy Areas Athletics Fields Parking Areas                                                                                                                                                                                                                                                                                       |    |                   |    |                  |      |                   |    |