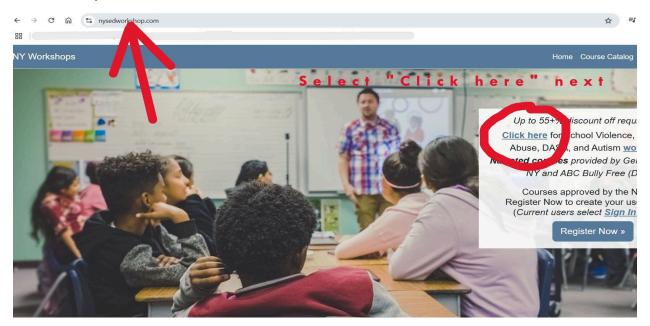

## nysedworkshop.com

## REGISTRATION CODE INSTRUCTIONS FOR QUEENS COLLEGE STUDENTS \$10 Discount

Enter the domain name directly into your browser (not using the Google or other Search Bar).

Go to "Click here" which will bring up the course selection page and show the various workshop options.