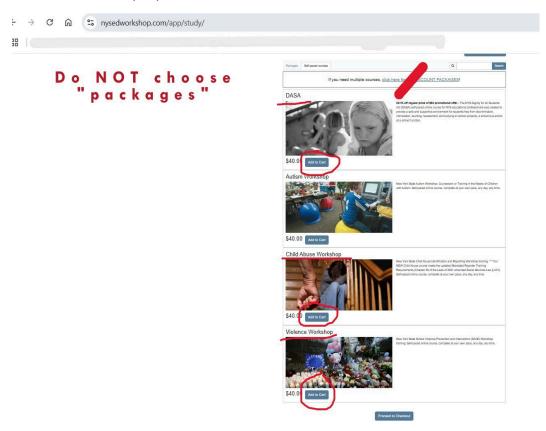

After placing the workshop(s) needed into your "Cart", choose "Proceed to Checkout" in the top right corner of that page, then complete the Registration page,

and then go to the Payment page, seen below. **The Registration code is QC10** (\$10 discount).