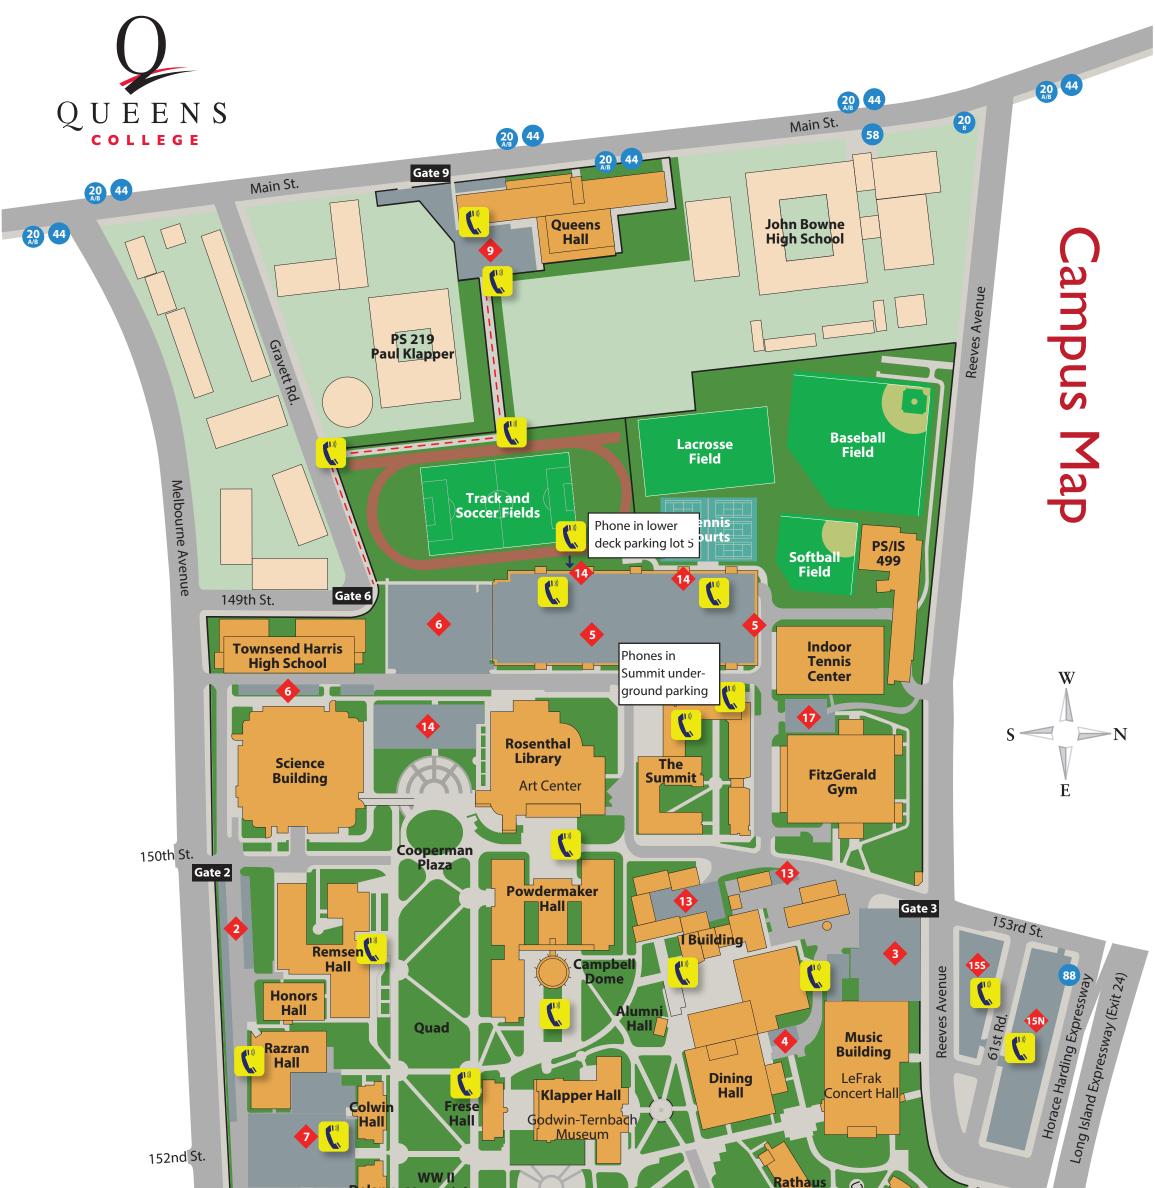

| Phones in SU under-<br>ground parking<br>Student Union<br>Parking Garage<br>Ublic Safety<br>Gatel<br>Gatel<br>Gatel<br>Center<br>Public Safety<br>Kissena Boulevard<br>Kissena Boulevard<br>Center<br>Center<br>Center<br>Center<br>Center<br>Center<br>Center<br>Center<br>Center<br>Colden<br>Auditorium<br>Ball<br>0<br>Colden<br>Center<br>Center<br>Center<br>Center<br>Center<br>Center<br>Center<br>Center<br>Center<br>Center<br>Center<br>Center<br>Center<br>Center<br>Center<br>Center<br>Center<br>Center<br>Center<br>Center<br>Center<br>Center<br>Center<br>Center<br>Center<br>Center<br>Center<br>Center<br>Center<br>Center<br>Center<br>Center<br>Center<br>Center<br>Center<br>Center<br>Center<br>Center<br>Center<br>Center<br>Center<br>Center<br>Center<br>Center<br>Center<br>Center<br>Center<br>Center<br>Center<br>Center<br>Center<br>Center<br>Center<br>Center<br>Center<br>Center<br>Center<br>Center<br>Center<br>Center<br>Center<br>Center<br>Center<br>Center<br>Center<br>Center<br>Center<br>Center<br>Center<br>Center<br>Center<br>Center<br>Center<br>Center<br>Center<br>Center<br>Center<br>Center<br>Center<br>Center<br>Center<br>Center<br>Center<br>Center<br>Center<br>Center<br>Center<br>Center<br>Center<br>Center<br>Center<br>Center<br>Center<br>Center<br>Center<br>Center<br>Center<br>Center<br>Center<br>Center<br>Center<br>Center<br>Center<br>Center<br>Center<br>Center<br>Center<br>Center<br>Center<br>Center<br>Center<br>Center<br>Center<br>Center<br>Center<br>Center<br>Center<br>Center<br>Center<br>Center<br>Center<br>Center<br>Center<br>Center<br>Center<br>Center<br>Center<br>Center<br>Center<br>Center<br>Center<br>Center<br>Center<br>Center<br>Center<br>Center<br>Center<br>Center<br>Center<br>Center<br>Center<br>Center<br>Center<br>Center<br>Center<br>Center<br>Center<br>Center<br>Center<br>Center<br>Center<br>Center<br>Center<br>Center<br>Center<br>Center<br>Center<br>Center<br>Center<br>Center<br>Center<br>Center<br>Center<br>Center<br>Center<br>Center<br>Center<br>Center<br>Center<br>Center<br>Center<br>Center<br>Center<br>Center<br>Center<br>Center<br>Center<br>Center<br>Center<br>Center<br>Center<br>Center<br>Center<br>Center<br>Center<br>Center<br>Center<br>Center<br>Center<br>Center<br>Center<br>Center<br>Center<br>Center<br>Center<br>Center<br>Center<br>Center<br>Center<br>Center<br>Center<br>Center<br>Center<br>Center<br>Center<br>Center<br>Center<br>Center<br>Center<br>Center<br>Center<br>Center<br>Center<br>Center<br>Center<br>Center<br>Center<br>Center<br>Center<br>Center<br>Center<br>Center<br>Center<br>Center<br>Center<br>Center<br>Center<br>Center<br>Center<br>Center<br>Center<br>Center<br>Center<br>Center<br>Center<br>Center<br>Center<br>Center<br>Center<br>Center<br>Center<br>Center<br>Center<br>Center<br>Center<br>Center<br>Center<br>Center<br>Center<br>Center<br>Center<br>Center<br>Center<br>Center<br>Center<br>Center<br>Center |    |                   |    |                             |    |                   |    |
|-------------------------------------------------------------------------------------------------------------------------------------------------------------------------------------------------------------------------------------------------------------------------------------------------------------------------------------------------------------------------------------------------------------------------------------------------------------------------------------------------------------------------------------------------------------------------------------------------------------------------------------------------------------------------------------------------------------------------------------------------------------------------------------------------------------------------------------------------------------------------------------------------------------------------------------------------------------------------------------------------------------------------------------------------------------------------------------------------------------------------------------------------------------------------------------------------------------------------------------------------------------------------------------------------------------------------------------------------------------------------------------------------------------------------------------------------------------------------------------------------------------------------------------------------------------------------------------------------------------------------------------------------------------------------------------------------------------------------------------------------------------------------------------------------------------------------------------------------------------------------------------------------------------------------------------------------------------------------------------------------------------------------------------------------------------------------------------------------------------------------------------------------------------------------------------------------------------------------------------------------------------------------------------------------------------------------------------------------------------------------------------------------------------------------------------------------------------------------------------------------------------------------------------------------------------------------------------------------------------------------------------------------------------------------------------------------------------------------------------------------------------------------------------------------------------------------------------------------------------------------------------------------------------------------------------------------------------------------------------------------------------|----|-------------------|----|-----------------------------|----|-------------------|----|
| Building Abbreviations                                                                                                                                                                                                                                                                                                                                                                                                                                                                                                                                                                                                                                                                                                                                                                                                                                                                                                                                                                                                                                                                                                                                                                                                                                                                                                                                                                                                                                                                                                                                                                                                                                                                                                                                                                                                                                                                                                                                                                                                                                                                                                                                                                                                                                                                                                                                                                                                                                                                                                                                                                                                                                                                                                                                                                                                                                                                                                                                                                                      |    | FitzGerald Gym    | FG | Kiely Hall                  | KY | Rathaus Hall      | RA |
|                                                                                                                                                                                                                                                                                                                                                                                                                                                                                                                                                                                                                                                                                                                                                                                                                                                                                                                                                                                                                                                                                                                                                                                                                                                                                                                                                                                                                                                                                                                                                                                                                                                                                                                                                                                                                                                                                                                                                                                                                                                                                                                                                                                                                                                                                                                                                                                                                                                                                                                                                                                                                                                                                                                                                                                                                                                                                                                                                                                                             |    | Frese Hall        | FH | King Hall                   | KG | Razran Hall       | RZ |
| Alumni Hall                                                                                                                                                                                                                                                                                                                                                                                                                                                                                                                                                                                                                                                                                                                                                                                                                                                                                                                                                                                                                                                                                                                                                                                                                                                                                                                                                                                                                                                                                                                                                                                                                                                                                                                                                                                                                                                                                                                                                                                                                                                                                                                                                                                                                                                                                                                                                                                                                                                                                                                                                                                                                                                                                                                                                                                                                                                                                                                                                                                                 | AE | G Building        | GB | Kissena Hall                | KS | Remsen Hall       | RE |
| Campbell Dome                                                                                                                                                                                                                                                                                                                                                                                                                                                                                                                                                                                                                                                                                                                                                                                                                                                                                                                                                                                                                                                                                                                                                                                                                                                                                                                                                                                                                                                                                                                                                                                                                                                                                                                                                                                                                                                                                                                                                                                                                                                                                                                                                                                                                                                                                                                                                                                                                                                                                                                                                                                                                                                                                                                                                                                                                                                                                                                                                                                               | DM | Gertz Center      | GC | Klapper Hall                | KP | Rosenthal Library | RO |
| Colden Auditorium                                                                                                                                                                                                                                                                                                                                                                                                                                                                                                                                                                                                                                                                                                                                                                                                                                                                                                                                                                                                                                                                                                                                                                                                                                                                                                                                                                                                                                                                                                                                                                                                                                                                                                                                                                                                                                                                                                                                                                                                                                                                                                                                                                                                                                                                                                                                                                                                                                                                                                                                                                                                                                                                                                                                                                                                                                                                                                                                                                                           | CA | Goldstein Theatre | GT | Music Building              | MU | Science Building  | SB |
| Colwin Hall                                                                                                                                                                                                                                                                                                                                                                                                                                                                                                                                                                                                                                                                                                                                                                                                                                                                                                                                                                                                                                                                                                                                                                                                                                                                                                                                                                                                                                                                                                                                                                                                                                                                                                                                                                                                                                                                                                                                                                                                                                                                                                                                                                                                                                                                                                                                                                                                                                                                                                                                                                                                                                                                                                                                                                                                                                                                                                                                                                                                 | CH | Honors Hall       | HH | Powdermaker Hall            | PH | Student Union     | SU |
| Delany Hall                                                                                                                                                                                                                                                                                                                                                                                                                                                                                                                                                                                                                                                                                                                                                                                                                                                                                                                                                                                                                                                                                                                                                                                                                                                                                                                                                                                                                                                                                                                                                                                                                                                                                                                                                                                                                                                                                                                                                                                                                                                                                                                                                                                                                                                                                                                                                                                                                                                                                                                                                                                                                                                                                                                                                                                                                                                                                                                                                                                                 | DY | I Building        | IB | <b>Professional Studies</b> | CI | Tech Incubator    | C2 |
| Dining Hall                                                                                                                                                                                                                                                                                                                                                                                                                                                                                                                                                                                                                                                                                                                                                                                                                                                                                                                                                                                                                                                                                                                                                                                                                                                                                                                                                                                                                                                                                                                                                                                                                                                                                                                                                                                                                                                                                                                                                                                                                                                                                                                                                                                                                                                                                                                                                                                                                                                                                                                                                                                                                                                                                                                                                                                                                                                                                                                                                                                                 | DH | Jefferson Hall    | JH | Queens Hall                 | QH | The Summit        |    |
| Key Parking Lots Bus Routes Parking Areas Athletics Fields   Buildings Off Campus Sidewalks Roadways Grassy Areas Emergency Phones                                                                                                                                                                                                                                                                                                                                                                                                                                                                                                                                                                                                                                                                                                                                                                                                                                                                                                                                                                                                                                                                                                                                                                                                                                                                                                                                                                                                                                                                                                                                                                                                                                                                                                                                                                                                                                                                                                                                                                                                                                                                                                                                                                                                                                                                                                                                                                                                                                                                                                                                                                                                                                                                                                                                                                                                                                                                          |    |                   |    |                             |    |                   |    |