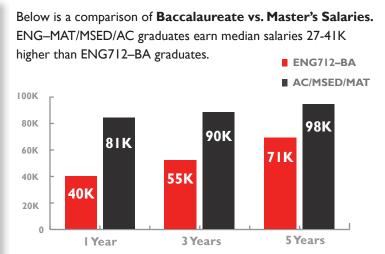

#### **BA ENGLISH EDUCATION OUTCOMES**

REPORT **2024** 

**SALARY** 

Ten Year Overview of Median Salaries for FT Employed Cohorts of 2002-2021

CUNY Wage Dashboard Data

## **ENG712–BA** salaries increase by 78% over 5 years.





# **FURTHER EDUCATION**

Overview for Cohorts of 2013-2019

National Student Clearinghouse Data

### Most

baccalaureate graduates
from the Department of
Secondary Education & Youth
Services enroll for further
education.



### **Colleges Attended**

|    | •                     |
|----|-----------------------|
| #1 | Queens College        |
|    |                       |
| #2 | Touro University      |
|    |                       |
| #3 | College of Saint Rose |
|    |                       |

### **Degrees Earned**

| Degrees Earned       |     |
|----------------------|-----|
| Education 7-12       | 35% |
| Special Education    | 15% |
| EN TESOL             | 10% |
| Elementary Education | 8%  |
| English              | 5%  |