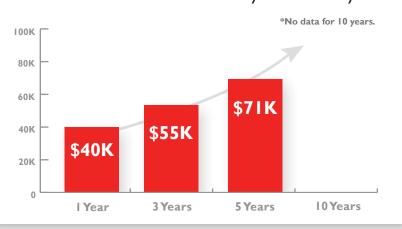

#### **BA ENGLISH EDUCATION OUTCOMES**

REPORT **2024** 

**SALARY** 

Ten Year Overview of Median Salaries for FT Employed Cohorts of 2002-2021

CUNY Wage Dashboard Data

## **ENG712–BA** salaries increase by 78% over 5 years.





# **FURTHER EDUCATION**

Overview for Cohorts of 2013-2019

National Student Clearinghouse Data

### Most

baccalaureate graduates
from the Department of
Secondary Education & Youth
Services enroll for further
education.



### **Colleges Attended**

|    | •                     |
|----|-----------------------|
| #1 | Queens College        |
|    |                       |
| #2 | Touro University      |
|    |                       |
| #3 | College of Saint Rose |
|    |                       |

### **Degrees Earned**

| Degrees Earned       |     |
|----------------------|-----|
| Education 7-12       | 35% |
| Special Education    | 15% |
| EN TESOL             | 10% |
| Elementary Education | 8%  |
| English              | 5%  |