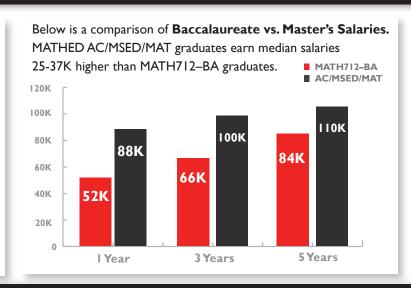

## **BA MATH TEACHER EDUCATION OUTCOMES**

REPORT 2024

**SALARY** 

Ten Year Overview of Median Salaries for FT Employed Cohorts of 2002-2021

CUNY Wage Dashboard Data