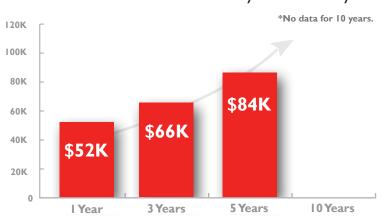

## **BA MATH TEACHER EDUCATION OUTCOMES**

REPORT 2024

**SALARY** 

Ten Year Overview of Median Salaries for FT Employed Cohorts of 2002-2021

CUNY Wage Dashboard Data