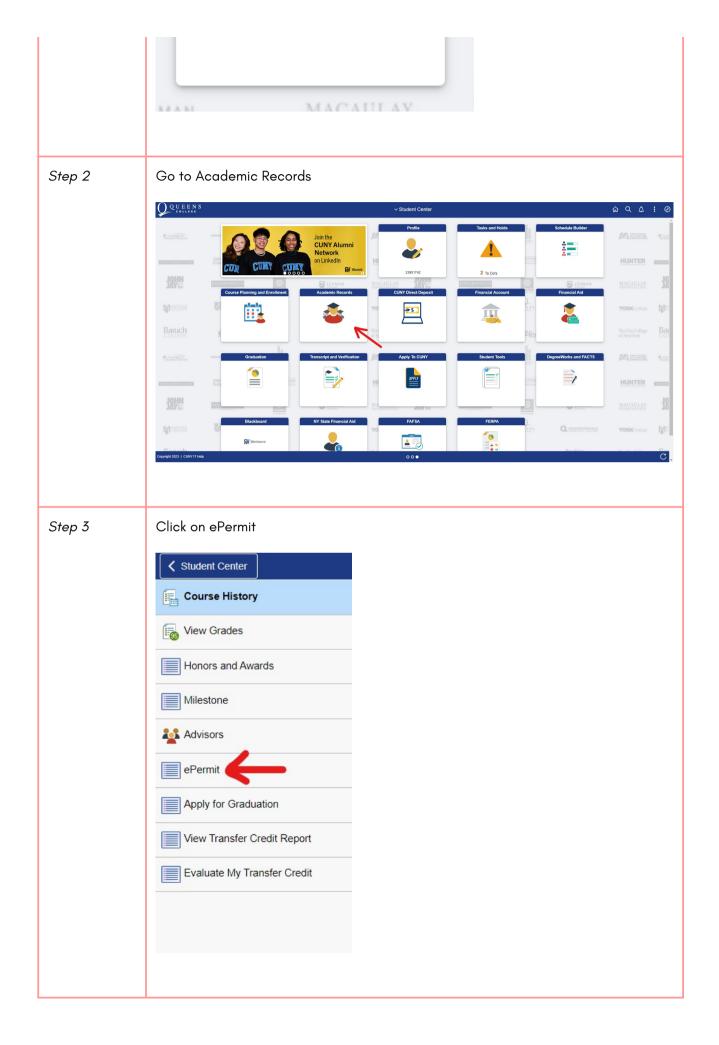

To apply for an ePermit as an undergraduate student, please follow the steps below:

| Step 1 | Log into <u>CUNYFirst</u> and go to the Student Center.                                                                                                                                                                                                                                                                                                                                                                             |
|--------|-------------------------------------------------------------------------------------------------------------------------------------------------------------------------------------------------------------------------------------------------------------------------------------------------------------------------------------------------------------------------------------------------------------------------------------|
|        |                                                                                                                                                                                                                                                                                                                                                                                                                                     |
|        | CUNY Login<br>Log in with your <u>CUNY Login credentials</u><br>If you do not have a CUNYfirst account, see the <u>EAOs</u> .                                                                                                                                                                                                                                                                                                       |
|        | Username<br>Biogin cuny edu<br>Password                                                                                                                                                                                                                                                                                                                                                                                             |
|        | Log in New User   Forgot Usemame   Forgot Password   Manage your Account PROTECT YOUR PERSONAL INFORMATION AND PRIVACY                                                                                                                                                                                                                                                                                                              |
|        | ONLY testing your CLIVIY Login password on CLIVIY Login vestigated and<br>login Login Again NEYES that at with others are interval CLIVIX Login password elevative<br>without the approval of your camput IT department. More information on CLIVIY's policies<br>reporting user account and credentials can be found in the <u>Acceptable Use of Computer</u><br><u>Estimates Pricy</u><br>Note: Please do not bookmark this page. |
|        |                                                                                                                                                                                                                                                                                                                                                                                                                                     |
|        | Student Center                                                                                                                                                                                                                                                                                                                                                                                                                      |
|        |                                                                                                                                                                                                                                                                                                                                                                                                                                     |
|        |                                                                                                                                                                                                                                                                                                                                                                                                                                     |