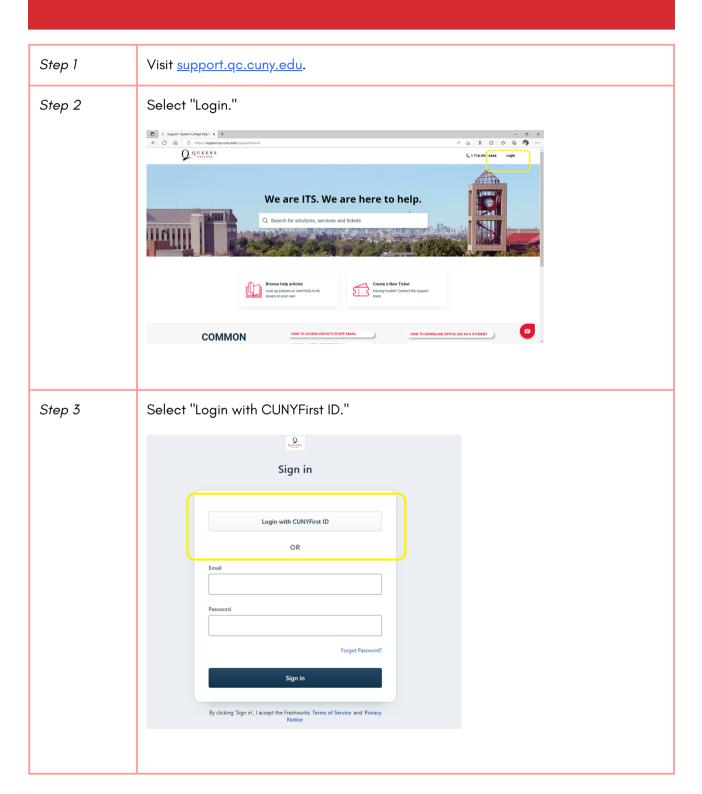

#### Step 4

Log in with your CUNY login credentials.



#### **Web Applications Login**

If you are logging into a University cloud service offering, such as Dropbox or Microsoft Office 365 for Education, you agree to abide by the terms in the CUNY Acceptable Use of University Data in the Cloud

Log in with your CUNY Login credentials:



Forgot Password
New User
Forgot Username
Manage your Account

#### PROTECT YOUR PERSONAL INFORMATION AND PRIVACY

ONLY enter your CUNY Login password on CUNY Login websites (ssologin.cuny.edu and login.cuny.edu). NEVER share it with others or enter your CUNY Login password elsewhere without the approval of your campus IT department. More information on CUNY's policies regarding user accounts and credentials can be found in the Acceptable Use of Compute