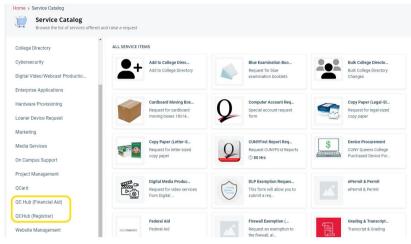

Web Applications Login**

If you are logging into a University cloud service offering, such as Dropbox or Microsoft Office 365 for Education, you agree to abide by the terms in the CUNY Acceptable Use of University Data in the Cloud

Log in with your CUNY Login credentials:



Forgot Password
New User
Forgot Username
Manage your Account

#### PROTECT YOUR PERSONAL INFORMATION AND PRIVACY

ONLY enter your CUNY Login password on CUNY Login websites (ssologin.cuny.edu and login.cuny.edu). NEVER share it with others or enter your CUNY Login password elsewhere without the approval of your campus IT department. More information on CUNY's policies regarding user accounts and credentials can be found in the Acceptable Use of Computer Resources Policy.

### Step 5

Select "Request a Service."







#### Step 7 Select the service you require.



# Step 8

Type your 8-digit CUNY ID and select the category of your request.



# Step 9

Enter the details needed to complete your request, attach a file if needed, and select "Place Request."