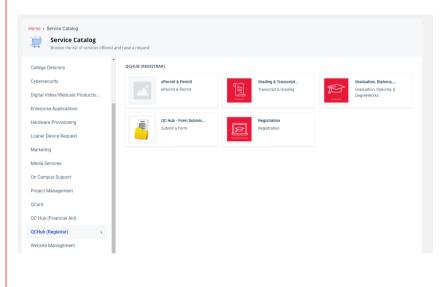

to a University cloud service offering, such as Dropbox or Microsoft Office 365 for Education, you agree to abide by the terms in the CUNY Acceptable Use of University Data in the Cloud

Log in with your CUNY Login credentials:



Forgot Password
New User
Forgot Username
Manage your Account

#### PROTECT YOUR PERSONAL INFORMATION AND PRIVACY

ONLY enter your CUNY Login password on CUNY Login websites (ssologin.cuny.edu and login.cuny.edu). NEVER share it with others or enter your CUNY Login password elsewhere without the approval of your campus IT department. More information on CUNY's policies regarding user accounts and credentials can be found in the Acceptable Use of Computer Resources Policy.

### Step 5

Select "Request a Service."







#### Step 7 Select the service you require.



# Step 8

Type your 8-digit CUNY ID and select the category of your request.



# Step 9

Enter the details needed to complete your request, attach a file if needed, and select "Place Request."