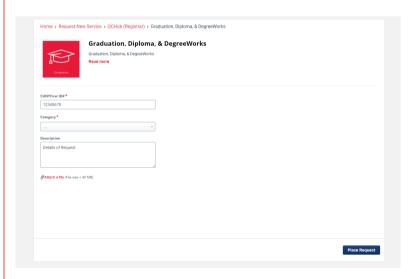

# Step 9

Enter the details needed to complete your request, attach a file if needed, and select "Place Request."