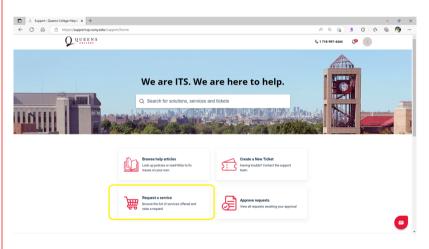

# **Web Applications Login**

If you are logging into a University cloud service offering, such as Dropbox or Microsoft Office 365 for Education, you agree to abide by the terms in the CUNY Acceptable Use of University Data in the Cloud

Log in with your CUNY Login credentials:



Forgot Password
New User
Forgot Username
Manage your Account

#### PROTECT YOUR PERSONAL INFORMATION AND PRIVACY

ONLY enter your CUNY Login password on CUNY Login websites (ssologin.cuny.edu and login.cuny.edu). NEVER share it with others or enter your CUNY Login password elsewhere without the approval of your campus IT department. More information on CUNY's policies regarding user accounts and credentials can be found in the Acceptable Use of Computer Resources Policy.

### Step 5

Select "Request a Service."







#### Step 7 Select the service you require.



# Step 8

Type your 8-digit CUNY ID and select the category of your request.



# Step 9

Enter the details needed to complete your request, attach a file if needed, and select "Place Request."