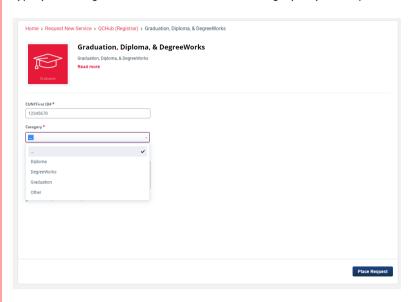

for Education, you agree to abide by the terms in the CUNY Acceptable Use of University Data in the Cloud

Log in with your CUNY Login credentials:



Forgot Password
New User
Forgot Username
Manage your Account

#### PROTECT YOUR PERSONAL INFORMATION AND PRIVACY

ONLY enter your CUNY Login password on CUNY Login websites (ssologin.cuny.edu and login.cuny.edu). NEVER share it with others or enter your CUNY Login password elsewhere without the approval of your campus IT department. More information on CUNY's policies regarding user accounts and credentials can be found in the Acceptable Use of Computer Resources Policy.

### Step 5

Select "Request a Service."







#### Step 7 Select the service you require.



# Step 8

Type your 8-digit CUNY ID and select the category of your request.



# Step 9

Enter the details needed to complete your request, attach a file if needed, and select "Place Request."